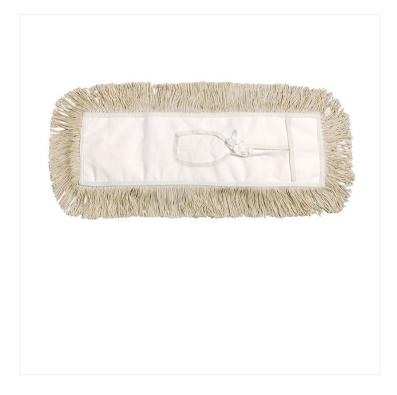

# 60" x 3" Cotton Dust Mop

# Heavy-duty 3" cotton dust mop with dense fill and cut ends that can help reduce deterioration of flooring.

Our heavy-duty 3" cotton dust mop is made of one of the highest grades of cotton yarn on the market and is designed to help keep the floors clean in areas where mopping is difficult. This durable tool features a strong polyester backing with reinforced stitching and can be washed if necessary. Opt for this 3" cotton dust mop for a quick and efficient cleaning routine. Can be installed on a <u>Clipper</u> or a <u>Snapper</u> dust mop frame.