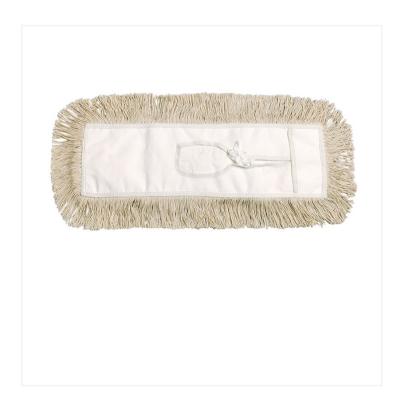

## 24" Cotton Pro Dust Mop

The Cotton Pro Dust Mop is ideal for institutional and commercial building maintenance. The high grade cotton yarn works well on a variety of hard surfaces like wood, tile and linoleum.

Ideal for institutional and commercial building maintenance, this Cotton Pro Dust Mop is made of one of the highest grades of cotton yarn and is designed to help keep high-traffic floors free from dust and dirt. This durable tool features a strong polyester backing with reinforced stitching and can be washed if necessary. Can be installed on all 5" Clipper or Snapper dust mop frames.

**Cotton Pro Dust Mop - Product Features** 

- Durable, high quality cotton yarn with cut ends
- Dense fill for greater dust retention
- Strong polyester backing with reinforced stitching
- Can be cleaned easily by shaking, brushing or vacuuming
- Ideal for large areas and high-traffic floors
- Can be washed in a mesh bag if necessary