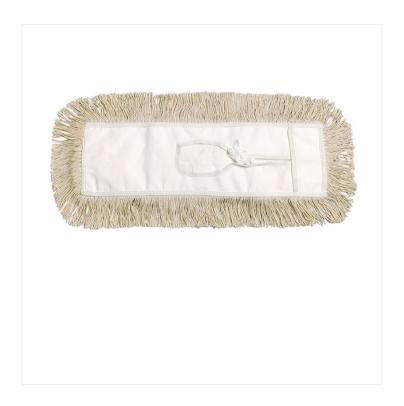

## 36" Cotton Pro Dust Mop

The Cotton Pro Dust Mop is ideal for institutional and commercial building maintenance. The high grade cotton yarn works well on a variety of hard surfaces like wood, tile and linoleum.

Ideal for institutional and commercial building maintenance, this Cotton Pro Dust Mop is made of one of the highest grades of cotton yarn and is designed to help keep high-traffic floors free from dust and dirt. This durable tool features a strong polyester backing with reinforced stitching and can be washed if necessary. Can be installed on all 5" Clipper or Snapper dust mop frames.

**Cotton Pro Dust Mop - Product Features** 

- Durable, high quality cotton yarn with cut ends
- Dense fill for greater dust retention
- Strong polyester backing with reinforced stitching
- Can be cleaned easily by shaking, brushing or vacuuming
- Ideal for large areas and high-traffic floors
- Can be washed in a mesh bag if necessary