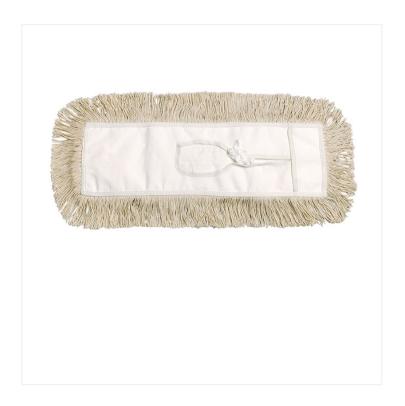

## 48" Cotton Pro Dust Mop

The Cotton Pro Dust Mop is ideal for institutional and commercial building maintenance. The high grade cotton yarn works well on a variety of hard surfaces like wood, tile and linoleum.

Ideal for institutional and commercial building maintenance, this Cotton Pro Dust Mop is made of one of the highest grades of cotton yarn and is designed to help keep high-traffic floors free from dust and dirt. This durable tool features a strong polyester backing with reinforced stitching and can be washed if necessary. Can be installed on all 5" Clipper or Snapper dust mop frames.

**Cotton Pro Dust Mop - Product Features** 

- Durable, high quality cotton yarn with cut ends
- Dense fill for greater dust retention
- Strong polyester backing with reinforced stitching
- Can be cleaned easily by shaking, brushing or vacuuming
- Ideal for large areas and high-traffic floors
- Can be washed in a mesh bag if necessary