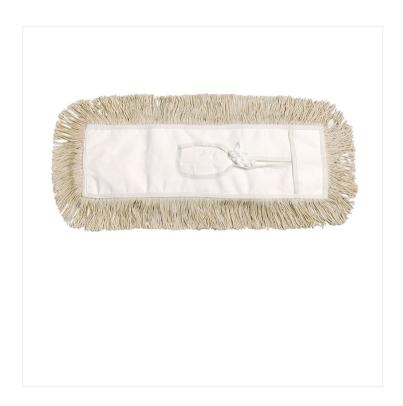

## 72" Cotton Pro Dust Mop

The Cotton Pro Dust Mop is ideal for institutional and commercial building maintenance. The high grade cotton yarn works well on a variety of hard surfaces like wood, tile and linoleum.

Ideal for institutional and commercial building maintenance, this Cotton Pro Dust Mop is made of one of the highest grades of cotton yarn and is designed to help keep high-traffic floors free from dust and dirt. This durable tool features a strong polyester backing with reinforced stitching and can be washed if necessary. Can be installed on all 5" Clipper or Snapper dust mop frames.

**Cotton Pro Dust Mop - Product Features** 

- Durable, high quality cotton yarn with cut ends
- Dense fill for greater dust retention
- Strong polyester backing with reinforced stitching
- Can be cleaned easily by shaking, brushing or vacuuming
- Ideal for large areas and high-traffic floors
- Can be washed in a mesh bag if necessary