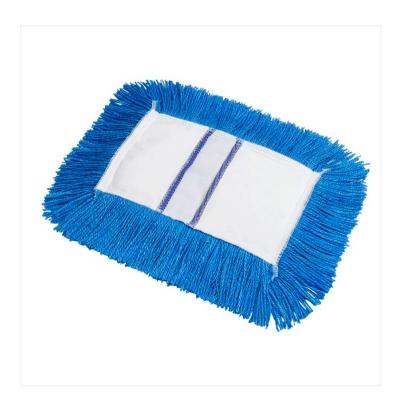

## Wedge Dust Mop Refill

The M2 Household Wedge Dust Mop Refills have the same professional grade efficiency as the STATIC-H.

Efficiently dust your home or office space with the wedge dust mop. It can be used on any surface, including walls and ceilings, and it works particularly well on hardwood flooring. The wedge dust mop is ideal for spot dust mopping in tight corners, under equipment and behind furniture. This Wedge Dust Mop Refill can be purchased with the <u>Frame and 48" Handle</u>.

## **Wedge Dust Mop Refill - Product Features**

· Long wearing nylon fibre

- Can be cleaned in running water
- Electrostatic charge retains dust
- Tight twist yarn offers more fibre per inch which attracts and holds fine dust particles
- Comes in packs of 12