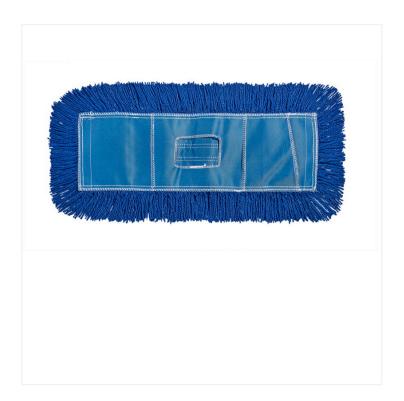

## 18" Pro-Twist Dust Mop

The Pro-Twist dust mop with cut ends is made with durable, densely-packed yarn that allows for quick and efficient cleaning of a wide variety of surfaces.

The Pro-Twist dust mop's cut ends ensure no dust or debris is left behind. It is made with durable, tightly packed yarn that is sewn into a sturdy polyester backing. It offers excellent maneuverability and allows for quick and efficient cleaning of a wide variety of surfaces. Ideal for commercial and institutional environments, as well as janitorial services. The Pro-Twist dust mop is compatible with all <u>Clipper</u> or <u>Snapper</u> dust mop frames.

## **Pro-Twist Dust Mop - Product Features**

• Durable, densely-packed yarn

- No fraying or tangling
- Strong polyester backing with reinforced stitching
- Helps reduce labour time and costs
- Ideal for commercial and institutional environments and janitorial services