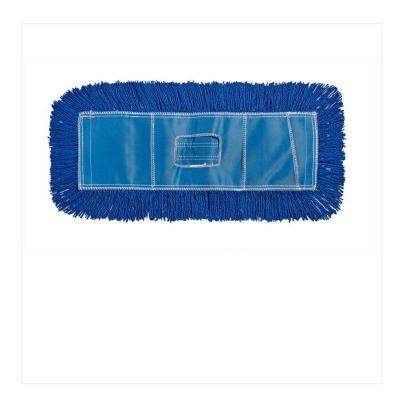

## 36" Pro-Twist Dust Mop

The Pro-Twist dust mop with cut ends is made with durable, densely-packed yarn that allows for quick and efficient cleaning of a wide variety of surfaces.

The Pro-Twist dust mop's cut ends ensure no dust or debris is left behind. It is made with durable, tightly packed yarn that is sewn into a sturdy polyester backing. It offers excellent maneuverability and allows for quick and efficient cleaning of a wide variety of surfaces. Ideal for commercial and institutional environments, as well as janitorial services. The Pro-Twist dust mop is compatible with all <u>Clipper</u> or <u>Snapper</u> dust mop frames.

## **Pro-Twist Dust Mop - Product Features**

• Durable, densely-packed yarn

- No fraying or tangling
- Strong polyester backing with reinforced stitching
- Helps reduce labour time and costs
- Ideal for commercial and institutional environments and janitorial services