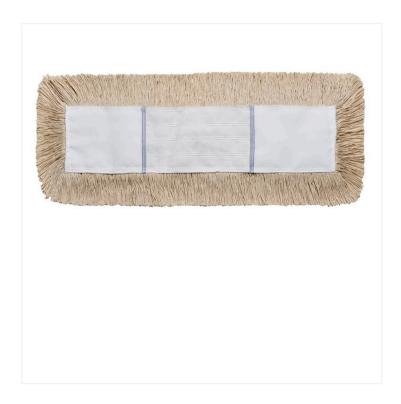

## 24" BreakAway Cotton Dust Mop

The durable BreakAway Dust Mop is made of high grade cotton yarn with cut ends and is ideal for institutional and commercial building maintenance.

The durable Breakaway Dust Mop makes it easy to keep floors free from dust and dirt. Made of high quality, densely-packed cotton yarn, it features cut ends and a sturdy polyester backing with reinforced stitching. Economical and top rated, this dust mop works well on a variety of surfaces. The BreakAway dust mop can be used with the <u>BreakAway dust mop frame</u>.

## **BreakAway Cotton Dust Mop - Product Features**

• High quality cotton yarn with cut ends

- Dense fill for greater dust retention
- Strong polyester backing with reinforced stitching
- Absorbant and economical
- Ideal for schools, commercial buildings and contract cleaners