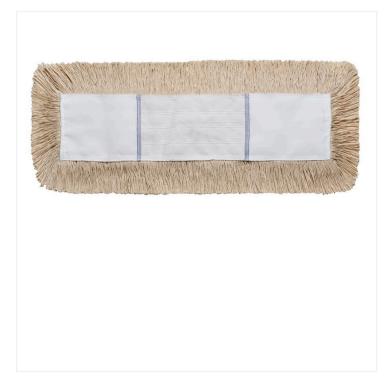

# 36" BreakAway Cotton Dust Mop

# The durable BreakAway Dust Mop is made of high grade cotton yarn with cut ends and is ideal for institutional and commercial building maintenance.

The durable Breakaway Dust Mop makes it easy to keep floors free from dust and dirt. Made of high quality, densely-packed cotton yarn, it features cut ends and a sturdy polyester backing with reinforced stitching. Economical and top rated, this dust mop works well on a variety of surfaces. The BreakAway dust mop can be used with the <u>BreakAway dust mop frame</u>.