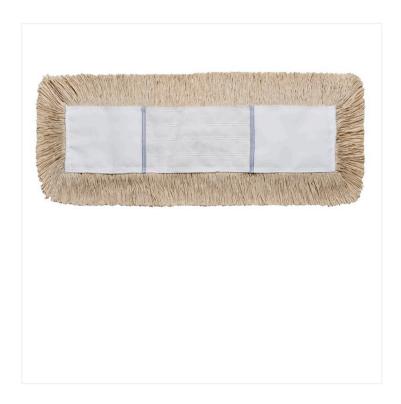

## 48" BreakAway Cotton Dust Mop

The durable BreakAway Dust Mop is made of high grade cotton yarn with cut ends and is ideal for institutional and commercial building maintenance.

The durable Breakaway Dust Mop makes it easy to keep floors free from dust and dirt. Made of high quality, densely-packed cotton yarn, it features cut ends and a sturdy polyester backing with reinforced stitching. Economical and top rated, this dust mop works well on a variety of surfaces. The BreakAway dust mop can be used with the <u>BreakAway dust mop frame</u>.

## **BreakAway Cotton Dust Mop - Product Features**

• High quality cotton yarn with cut ends

- Dense fill for greater dust retention
- Strong polyester backing with reinforced stitching
- Absorbant and economical
- Ideal for schools, commercial buildings and contract cleaners