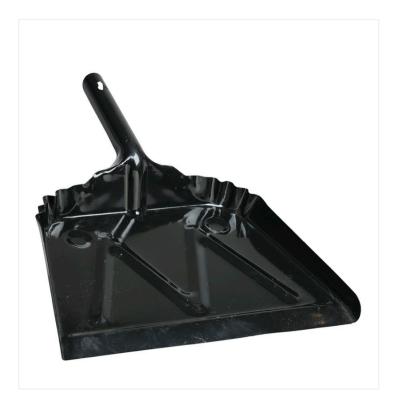

## 12" Metal Dustpan

## Rely on this tough and durable Metal Dustpan for spot cleaning in residential, commercial and industrial settings.

Rugged and long lasting, our 12" Metal Dustpan is made of steel. It features a ribbed construction for added strength, a baked on enamel finish and a hanging hole for easy storage. It also has an angled front edge that hugs the floor for maximum dirt pick up. Ideal for spot cleaning in residential, commercial and industrial environments, indoor or out.

## **Product Features**

- Heavy-duty 20 gauge steel construction
- 12" width with a fine line edge

- Ribbed design for added strength
- Convenient hanging hole for storage
- Can be used in tough environments
- For residential, commercial, and industrial use