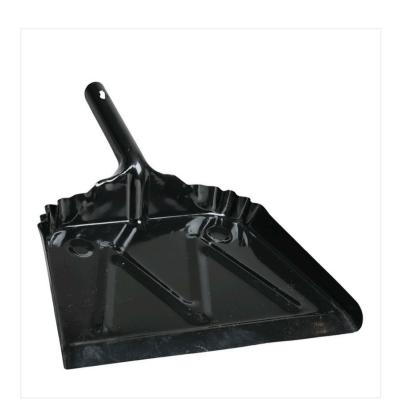

## 16" Metal Dustpan

This Metal dustpan is ideal for picking up a wide range of debris in any household, commercial, industrial, and janitorial applications, indoors or out.

Made to withstand the elements, this robust dustpan is made of steel can be used in harsh environments. It features a specialized relief design, a smooth enamel finish and an angled front edge for optimal dirt pick up. Plus, the convenient hanging hole allows easy storage. Can easily clip on to a 16" Hercules Industrial Angle Broom, or any other broom.

## **Product Features**

· Made of steel

- Smooth enamel finish
- Specialized relief design for efficient debris pick up
- Convenient hanging hole for storage
- Suitable for harsh environments
- Ideal for residential, commercial, and industrial use