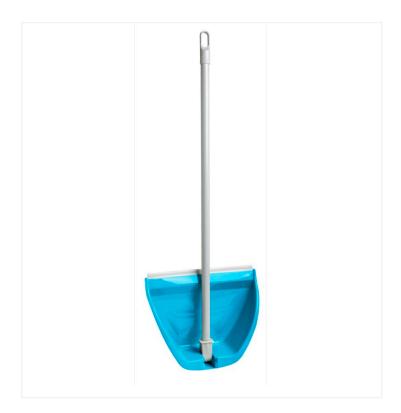

## Lobby Dustpan with Foldable Handle

Lightweight and easy to store, this foldable Lobby Dustpan is a great tool for spot cleaning in commercial and institutional settings.

Our Lobby Dustpan features a lightweight plastic construction with a foldable metal handle that is easy to carry around or keep on a janitorial cart. It is ideal for use in hotels, restaurants, hospitals, schools, banquet halls, malls, corporate lobbies, and more.

## **Product Features**

- · Lightweight plastic construction
- · Foldable metal handle
- Hanging hole

- Sure-Lock hinge for easy release
- Reduces strain on the back
- Ideal for commercial, institutional and industrial applications