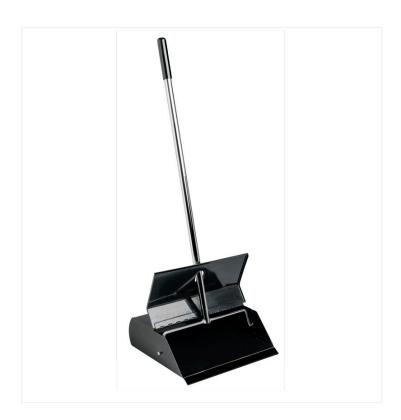

## Metal Lobby Dustpan with Lid

Keep lobbies and entranceways neat and tidy in commercial, institutional or industrial environments with this Metal Lobby Dustpan with Lid

This rugged Metal Lobby Dustpan with Lid delivers superior efficiency and durability. It features a self-opening and closing lid to conceal dirt from the public, a wide surface contact area, a sharp edge that hugs the floor and a long metal handle. This standing dustpan helps reduce employee back strain as it eliminates the need for bending and kneeling.

## **Product Features**

- Durable metal construction
- · Self-opening and closing

- Long metal handle
- Cap with hanging hole
- Reduces strain on the back
- Ideal for commercial, institutional and industrial applications