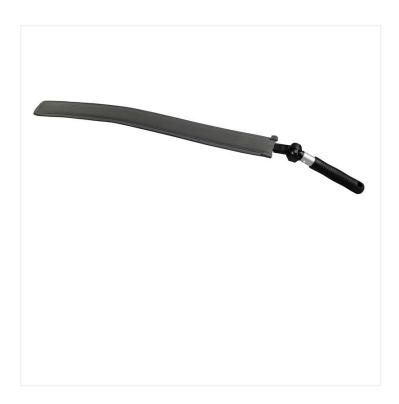

## 30" Flexible Duster Frame

The 30" Flexible Duster Frame is a great tool for dusting. Its bendable frame makes easy work of dusting high areas such as ceiling fans, cabinets, ceiling corners, etc.

Our Flexible Duster Frame is just what you need to reach and clean the lowest or highest areas with ease. It features a stainless steel sword embedded in a heavy canvas for maximum care and longevity. The handle as an adjustable nut to create different angles while the sword can be bent into almost any shape making cleaning more efficient. Use it with a microfiber sleeve for optimal results.

## **Product Features**

- Stainless steel sword
- Adjustable nut at handle for different angles
- Hang-up cap for easy storage
- Duster sold separately
- Ideal fro residential, commercial and industrial use