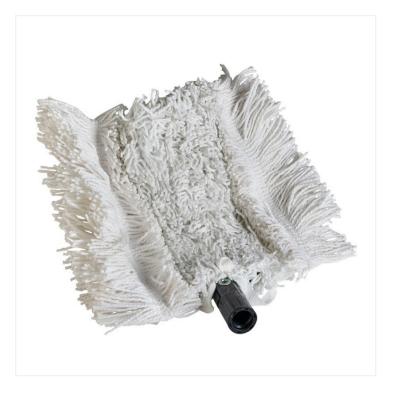

## **Curved Dusting Refill**

## Use this Curved Dusting Refill with a telescopic handle for effective high dusting.

Washable and reusable, this Curved Dusting Refill can be used with a telescopic handle to clean dust in hard-to-reach places like the top of shelves and cabinets. Its curved shape is designed for high dusting without having to use a stepladder.

## **Product Features**

- Curved frame duster
- Compatible with telescopic handle

- Washable and reusable
- Ideal for residential and commercial use