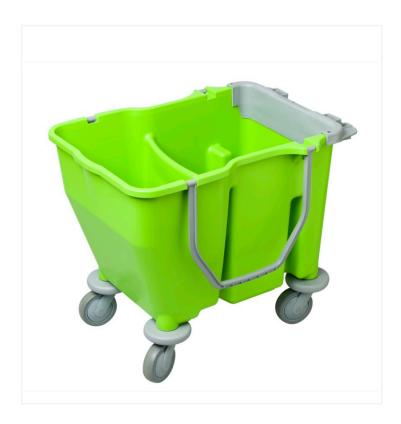

## **Duo-Chamber Mop Bucket**

Duo-chamber mop bucket separates soiled water from clean water, keeping floors sparkling clean.

The duo-chamber janitorial mop bucket is crafted in high grade polypropylene and features two compartments to separate clean water from dirty water. The drain valve facilitates the dumping process while the swivel casters allows for easy mobility. The large side handles are perfect for carrying and storing the bucket after use. Pair it with the <u>roller wringer</u> to create an efficient cleaning system.

## **Duo-Chamber Mop Bucket - Product Features**

- Made of high quality polypropylene
- · Bucket with two compartments

- Non-marking swivel casters for easy mobility
- Large side handles
- Compatible with small down press or roller wringer
- Ideal for offices and small spaces