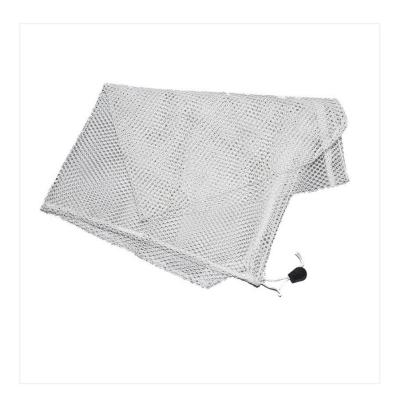

## Mesh Laundering Bag

Made of high quality material, this mesh bag prevents mops from getting twisted and damaged in the wash to preserve longevity.

This large-capacity mesh laundry bag can hold loads of uniforms, linens and rags. It features a drawstring and locking closure. You can use it for laundering wet mops and dust mops to avoid tangling. Be sure to carry a few of these mesh laundering bags on the <a href="Large Housekeeping carts">Large Housekeeping carts</a> to ensure impeccable laudry service.

## **Product Features**

· Breathable mesh minimizes odor when filled with damp or wet laundry

- Drawstring top with cord lock
- Fits most standard hampers and sorter frames
- Reusable and machine washable
- Ideal for commercial and industrial applications