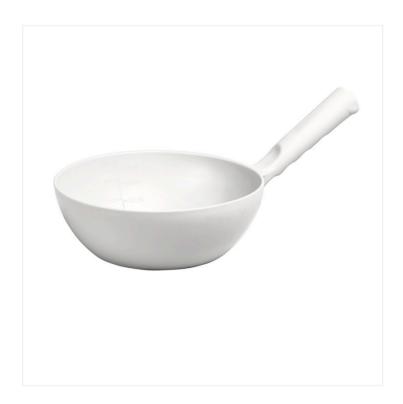

## 2L Round Bowl Scoop

With a 2L capacity and rugged polypropylene construction that's FDA-compliant, this Round Bowl Scoop is a must-have accessory in the food processing industry.

This ergonomically designed 2L Round Bowl Scoop is lightweight and durable. Featuring a one-piece injection moulded polypropylene construction that meets FDA requirements, it is extremely easy to clean and ideal for use in food processing environments for safely moving food ingredients or liquids.

## **Product Features**

- One-piece injection moulded polypropylene construction
- No seams or cracks for bacterial growth
- Raised handle design with thumb grip
- Easy to wash and durable
- FDA compliant
- Ideal for use in food processing industry

## **Technical specifications**

**Colour** White