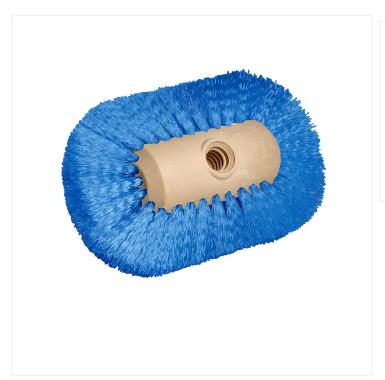

## 8" Tank & Kettle Brush - Blue

The M2 8" Tank and Kettle Brush is ideal for cleaning tanks, vats and bins. The stiff bristles are safe for stainless equipment.

Featuring a polypropylene block and bristles that are angled and cut to create an oval-shaped head, this Tank and Kettle Brush is designed to clean cisterns, tanks, round containers and curved surfaces. Available in blue and white and should be used with a <u>60</u>" <u>Fiberglass Handle</u>.

## **Product Features**

- Polypropylene block
- Stiff Bristles
- · Oval-shaped design

• Ideal for commercial and industrial applications

## **Technical specifications**

| SKU      | BR-TB855-BL |
|----------|-------------|
| Pack Qty | 12          |
| Colour   | Blue        |