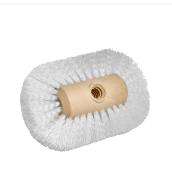

## 8" Tank & Kettle Brush - Blue

The M2 8" Tank and Kettle Brush is ideal for cleaning tanks, vats and bins. The stiff bristles are safe for stainless equipment.

Featuring a polypropylene block and bristles that are angled and cut to create an oval-shaped head, this Tank and Kettle Brush is designed to clean cisterns, tanks, round containers and curved surfaces. Available in blue and white and should be used with a <u>60</u>" <u>Fiberglass Handle</u>.

## **Available options**

| BR-TB855-WH | White |
|-------------|-------|
| BR-TB855-BL | Blue  |