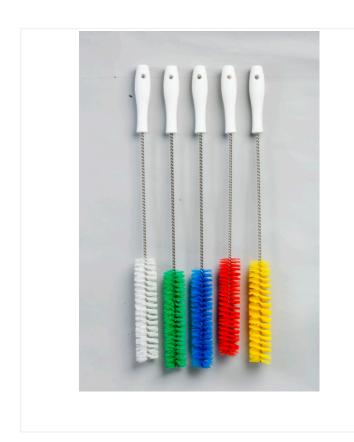

## 1" Twisted Wire Brush - Green

This 1" Twisted Wire Brush is made of flexible metal and its handle can be bent to conform to odd shapes. Use it to clean small pipes, tubes and machine parts.

Featuring a short handle made from a twisted galvanized metal wire and dense nylon bristles, this tube brush is designed for cleaning out tubes, drill holes, or other small, narrow spaces. You can also use it as a detail brush in cracks and crevices. Easy to wash and to store thanks to a hanging hole, this is a must-have tool in every maintenance department. Also available in 1/2", 1.5", 2" and 3".

## **Product Features**

- Made of galvanized metal
- Nylon bristles
- Hanging hole for easy storage
- Easy to wash and durable
- Can be used in a colour-coded system
- Ideal for residential, commercial and industrial applications

## **Available options**

| FP-TW5110-BL | Blue   |
|--------------|--------|
| FP-TW5110-GN | Green  |
| FP-TW5110-RD | Red    |
| FP-TW5110-WH | White  |
| FP-TW5110-YE | Yellow |