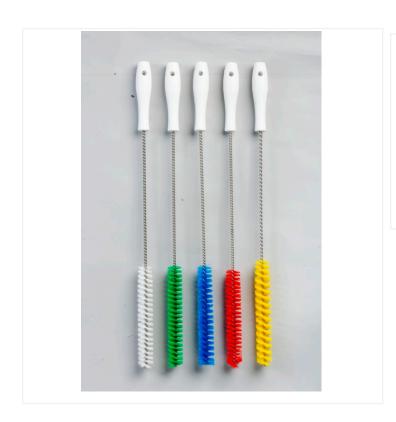

## 1" Twisted Wire Brush - White

This 1" Twisted Wire Brush is made of flexible metal and its handle can be bent to conform to odd shapes. Use it to clean small pipes, tubes and machine parts.

Featuring a short handle made from a twisted galvanized metal wire and dense nylon bristles, this tube brush is designed for cleaning out tubes, drill holes, or other small, narrow spaces. You can also use it as a detail brush in cracks and crevices. Easy to wash and to store thanks to a hanging hole, this is a must-have tool in every maintenance department. Also available in 1/2", 1.5", 2" and 3".

## **Product Features**

· Made of galvanized metal

- Nylon bristles
- Hanging hole for easy storage
- Easy to wash and durable
- Can be used in a colour-coded system
- Ideal for residential, commercial and industrial applications

## **Available options**

| FP-TW5110-BL | Blue   |
|--------------|--------|
| FP-TW5110-GN | Green  |
| FP-TW5110-RD | Red    |
| FP-TW5110-WH | White  |
| FP-TW5110-YE | Yellow |