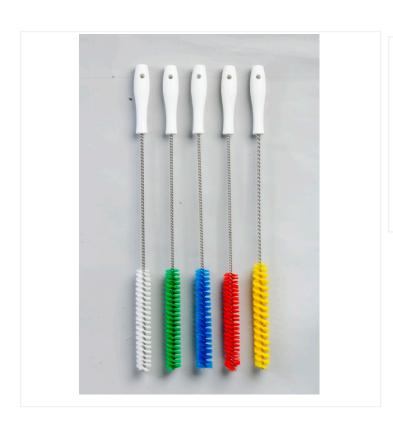

## 1" Twisted Wire Brush - Yellow

This 1" Twisted Wire Brush is made of flexible metal and its handle can be bent to conform to odd shapes. Use it to clean small pipes, tubes and machine parts.

Featuring a short handle made from a twisted galvanized metal wire and dense nylon bristles, this tube brush is designed for cleaning out tubes, drill holes, or other small, narrow spaces. You can also use it as a detail brush in cracks and crevices. Easy to wash and to store thanks to a hanging hole, this is a must-have tool in every maintenance department. Also available in 1/2", 1.5", 2" and 3".

## **Product Features**

· Made of galvanized metal

- Nylon bristles
- Hanging hole for easy storage
- Easy to wash and durable
- Can be used in a colour-coded system
- Ideal for residential, commercial and industrial applications

## **Available options**

| FP-TW5110-BL | Blue   |
|--------------|--------|
| FP-TW5110-GN | Green  |
| FP-TW5110-RD | Red    |
| FP-TW5110-WH | White  |
| FP-TW5110-YE | Yellow |