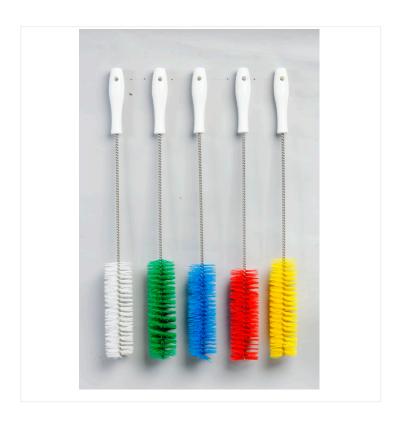

## 2" Twisted Wire Brush - Blue

This practical 2" Twisted Wire Brush is a great tool for cleaning hard-to-reach areas like holes, crevices, threaded surfaces and other narrow spaces.

This 2" Twisted Wire Brush is made with nylon bristle and a single metal stem with ring handle. It is designed to clean the inside of pipes, tubes, drill holes, cracks, crevices and small cavities. It also doubles as a detail brush to clean small objects and machine parts. This brush features a hanging hole for easy storage and can be used in a colour coded system. Also available in 1/2", 1", 1.5" and 3".

## **Available options**

| FP-TW5120-BL | Blue   |
|--------------|--------|
| FP-TW5120-GN | Green  |
| FP-TW5120-RD | Red    |
| FP-TW5120-WH | White  |
| FP-TW5120-YE | Yellow |