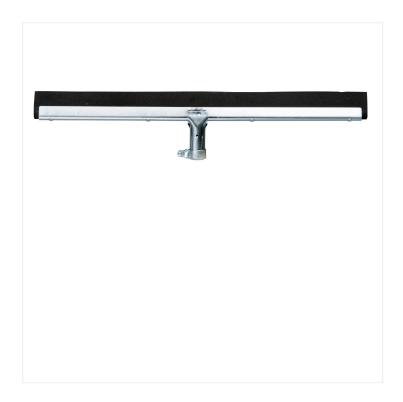

## 18" Metal Moss Squeegee

Spread sealers and coatings, or remove cleaning products and water from the floors in a quick and efficient way our Metal Moss Squeegee.

Our Metal Moss Squeegee is designed to spread sealers and coatings, and works well on uneven surfaces like tile, grout and brick. Its heavy duty rubber blade digs deep into the crevices of the floor to remove liquids and helps speed up the drying process. The Metal Moss Squeegee is compatible with the <u>Tapered Wood Handle</u>. It can also be combined to a <u>Threaded to Tapered Insert</u> to be able to use a handle like the <u>Threaded Fiberglass</u> one.