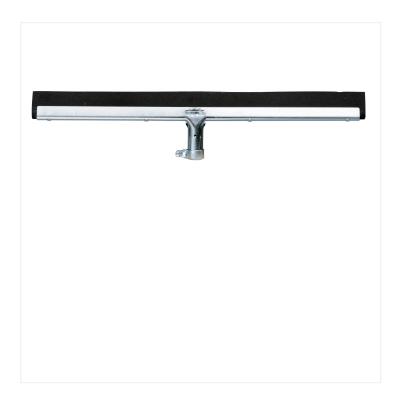

## 22" Metal Moss Squeegee

Spread sealers and coatings, or remove cleaning products and water from the floors in a quick and efficient way our Metal Moss Squeegee.

Our Metal Moss Squeegee is designed to spread sealers and coatings, and works well on uneven surfaces like tile, grout and brick. Its heavy duty rubber blade digs deep into the crevices of the floor to remove liquids and helps speed up the drying process. The Metal Moss Squeegee is compatible with the <u>Tapered Wood Handle</u>. It can also be combined to a <u>Threaded to Tapered Insert</u> to be able to use a handle like the <u>Threaded Fiberglass</u> one.

## **Product Features**

- Made of rust resistant metal and Dura-Flex rubber
- · Efficient on large surfaces

- Works well on almost all surfaces
- Handle not included
- Perfect for professional use and to clean a large surface