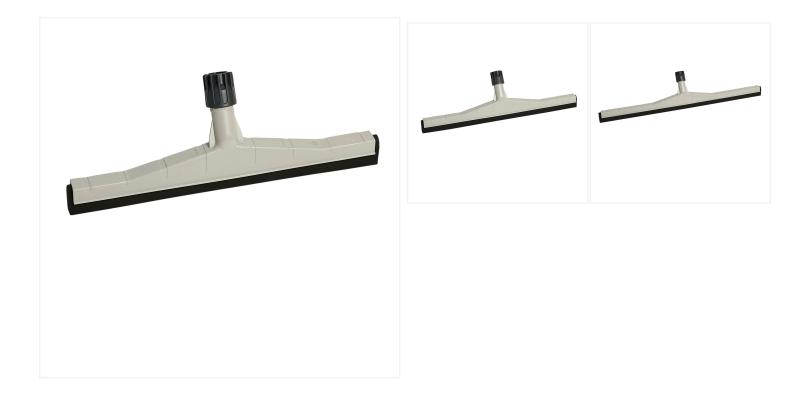

# 18" Plastic Moss Squeegee w Locking Collar

# A tool of choice for removing liquids and dirt, this economic, all-purpose Plastic Moss Squeegee is completed with a locking collar.

Our M2 Moss Squeegee is made of durable polypropylene with a double closed-cell foam rubber blade. It is also equipped with a locking collar. This floor squeegee is ideal for removing large volumes of water, dirt, mud and debris from any type of floor. Use it on kitchens floors, patios, decks, garages and more.

#### **Product Features**

• Durable polypropylene construction

- Double closed-cell foam rubber blade
- Locking collar
- Handle sold separately
- Available in 18", 22" and 30"
- Ideal for residential, commercial and industrial use