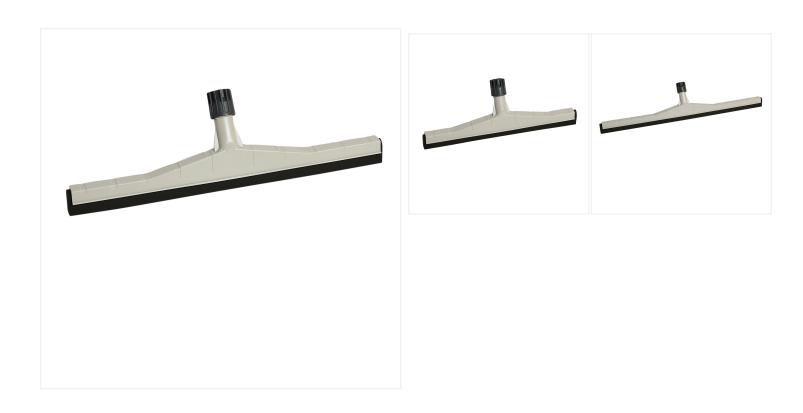

## 22" Plastic Moss Squeegee w Locking Collar

A tool of choice for removing liquids and dirt, this economic, all-purpose Plastic Moss Squeegee is completed with a locking collar.

Our M2 Moss Squeegee is made of durable polypropylene with a double closed-cell foam rubber blade. It is also equipped with a locking collar. This floor squeegee is ideal for removing large volumes of water, dirt, mud and debris from any type of floor. Use it on kitchens floors, patios, decks, garages and more.

## **Product Features**

• Durable polypropylene construction

- Double closed-cell foam rubber blade
- Locking collar
- Handle sold separately
- Available in 18", 22" and 30"
- Ideal for residential, commercial and industrial use