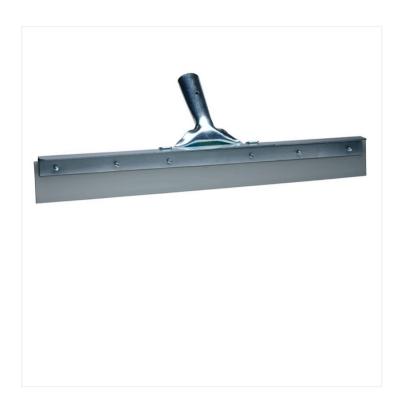

## Industrial Straight Floor Squeegee

Versatile and heavy-duty, the Industrial Straight Floor Squeegee is ideal for a variety of industrial, professional, and commercial applications.

Our Industrial Straight Floor Squeegee has a sturdy construction and is built to last. Featuring a metal frame made of galvanized steel and a hard rubber blade, it moves large quantities of liquid in a single pass. Ideal for removing water from any type of surfaces, including uneven floors. The Industrial Straight Floor Squeegee is compatible with the <u>Tapered Wood Handle</u>, which is sold separately.

## **Industrial Straight Floor Squeegee - Product Features**

• Metal frame made of galvanized steel

- Hard, Dura-flex rubber blade
- Reinforced handlesocket
- Handle not included