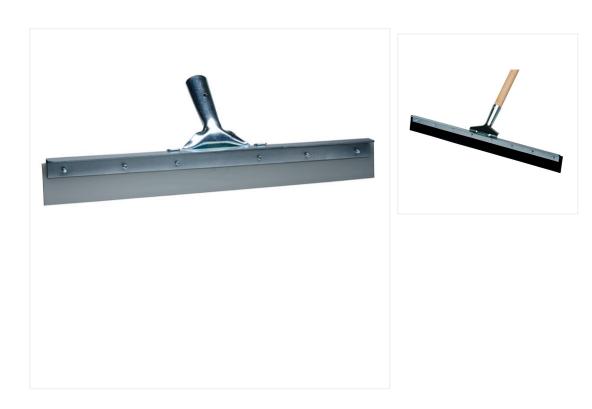

## 24" Industrial Straight Floor Squeegee

Versatile and heavy-duty, the Industrial Straight Floor Squeegee is ideal for a variety of industrial, professional, and commercial applications.

Our Industrial Straight Floor Squeegee has a sturdy construction and is built to last. Featuring a metal frame made of galvanized steel and a hard rubber blade, it moves large quantities of liquid in a single pass. Ideal for removing water from any type of surfaces, including uneven floors. The Industrial Straight Floor Squeegee is compatible with the <u>Tapered Wood Handle</u>, which is sold separately.

## **Industrial Straight Floor Squeegee - Product Features**

• Metal frame made of galvanized steel

- Hard, Dura-flex rubber blade
- Reinforced handlesocket
- Handle not included