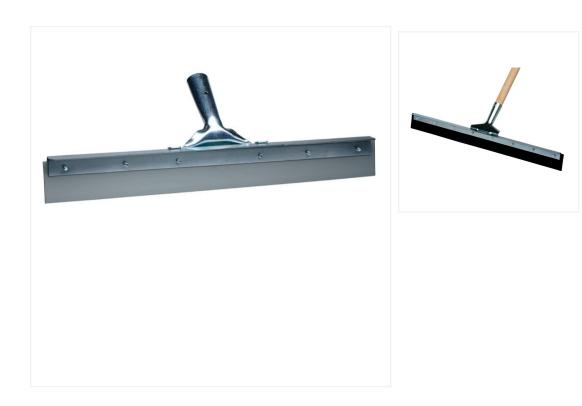

## 30" Industrial Straight Floor Squeegee

Versatile and heavy-duty, the Industrial Straight Floor Squeegee is ideal for a variety of industrial, professional, and commercial applications.

Our Industrial Straight Floor Squeegee has a sturdy construction and is built to last. Featuring a metal frame made of galvanized steel and a hard rubber blade, it moves large quantities of liquid in a single pass. Ideal for removing water from any type of surfaces, including uneven floors. The Industrial Straight Floor Squeegee is compatible with the <u>Tapered Wood Handle</u>, which is sold separately.

## **Industrial Straight Floor Squeegee - Product Features**

• Metal frame made of galvanized steel

- Hard, Dura-flex rubber blade
- Reinforced handlesocket
- Handle not included