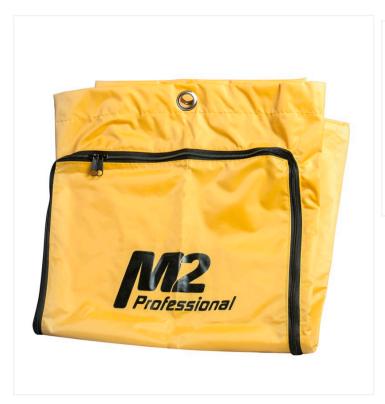

## High-Security Janitor Cart Bag Only

This janitorial trolley provides additional security and privacy with pre assembled locking hood and doors.

This high-security janitor cart features a locking cabinet and a dome-shaped cover. It is a versatile maintenance and waste handling cart that provides additional safety and ensures you have all your products and accessories within reach. Organize your cleaning and increase efficiency with this multipurpose janitorial trolley. Lightweight and easy to push around, it is perfect for commercial and institutional applications. Looking for a different style of janitorial cart? Explore our different Janitor Cart Options.

## **Product Features**

- Sturdy plastic construction
- · Four non-marking wheels

- Large vinyl laundry bag
- Locking cabinet
- Ideal for commercial and institutional applications

## **Technical specifications**

| Dimensions       | 85 cm (33.46 in) $\times$ 42 cm (16.54 in) $\times$ 27.5 cm (10.83 in) |
|------------------|------------------------------------------------------------------------|
| Weight           | 0.42 kg (0.93 lbs)                                                     |
| SKU              | CA-HS4801                                                              |
| Case Qty         | 10                                                                     |
| Description      | Bag Only                                                               |
| Case Length (cm) | 38 (14.96 in)                                                          |
| Case Width (cm)  | 30 (11.81 in)                                                          |
| Case Height (cm) | 15 (5.91 in)                                                           |
| Case Weight (kg) | 5.2 (11.47 lbs)                                                        |
| Case Length (cm) | 38 (14.96 in)                                                          |
| Case Width (cm)  | 30 (11.81 in)                                                          |
| Case Height (cm) | 15 (5.91 in)                                                           |
| Case Weight (kg) | 5.2 (11.47 lbs)                                                        |

## **Available options**

| CA-HS4800 | 1 - Cart Only |
|-----------|---------------|
| CA-HS4801 | 10 - Bag Only |