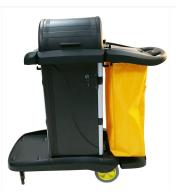

## High-Security Janitor Cart Bag Only

This janitorial trolley provides additional security and privacy with pre assembled locking hood and doors.

This high-security janitor cart features a locking cabinet and a dome-shaped cover. It is a versatile maintenance and waste handling cart that provides additional safety and ensures you have all your products and accessories within reach. Organize your cleaning and increase efficiency with this multipurpose janitorial trolley. Lightweight and easy to push around, it is perfect for commercial and institutional applications. Looking for a different style of janitorial cart? Explore our different Janitor Cart Options.

## **Product Features**

- Sturdy plastic construction
- · Four non-marking wheels

- Large vinyl laundry bag
- Locking cabinet
- Ideal for commercial and institutional applications

## **Available options**

| CA-HS4800 | 1 - Cart Only |
|-----------|---------------|
| CA-HS4801 | 10 - Bag Only |