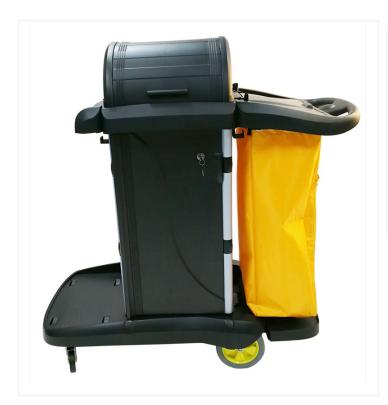

## **High-Security Janitor Cart**

This janitorial trolley provides additional security and privacy with pre assembled locking hood and doors.

This high-security janitor cart features a locking cabinet and a dome-shaped cover. It is a versatile maintenance and waste handling cart that provides additional safety and ensures you have all your products and accessories within reach. Organize your cleaning and increase efficiency with this multipurpose janitorial trolley. Lightweight and easy to push around, it is perfect for commercial and institutional applications. Looking for a different style of janitorial cart? Explore our different <u>Janitor Cart Options</u>.

## **Product Features**

- Sturdy plastic construction
- Four non-marking wheels

- Large vinyl laundry bag
- Locking cabinet
- Ideal for commercial and institutional applications