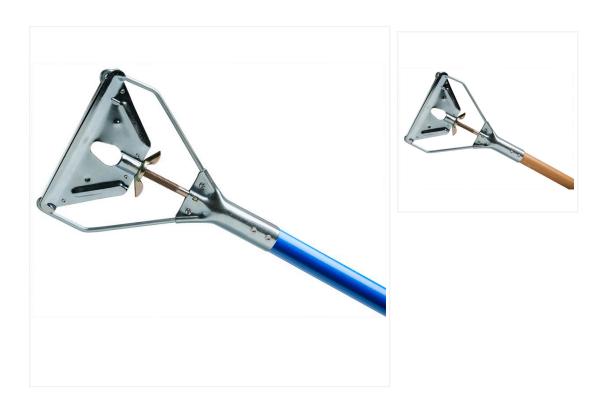

## 60" Quick Change Mop Handle - Metal

Our Quick Change Mop Handle allows you to change mop heaps in just a few seconds and is ideal for commercial and institutional building maintenance.

Our Quick Change Mop Handle features a hinged head that opens completely to easily remove and add mop heads. The durable construction will last years and is ideal for professional use. The Quick Change Mop Handle is compatible with <u>narrow band mop heads</u>.

## **Quick Change Mop Handle - Product Features**

• Zinc plated for corrosion resistance

- Can accommodate both narrow and wide band mop heads
- Ideal for janitorial services and professional use
- Wood and metal handle available