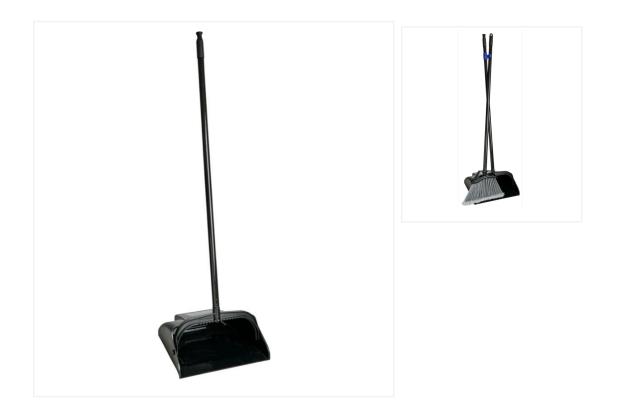

# Industrial Lobby Dust Pan

# This standing Lobby dust Pan is perfect for any small area that needs to stay consistently tidy.

This Industrial Lobby Dust Pan allows you to keep a high-traffic area clean without having to kneel or bend over and hurt your back. Made of plastic with a metal handle, it features a lightweight construction and a hanging hole or easy storage. It is designed for hotels, restaurants, and banquet halls, malls, corporate lobbies, and more.

#### **Product Features**

- Lightweight plastic construction
- Metal handle

- Hanging hole
- Sure-Lock hinge for easy release
- Reduces strain on the back
- Ideal for commercial, institutional and industrial applications