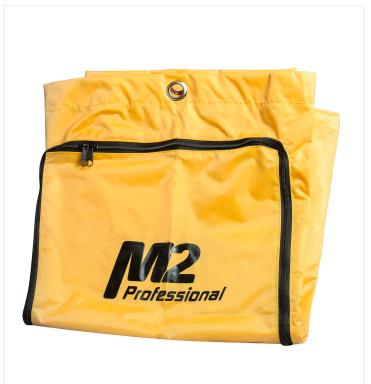

## **Product Features**

- Rugged plastic construction and rubber wheels
- Swivel casters at the front and ball-bearing wheels at the back
- Bag support
- Comes with a zippered yellow vinyl bag for routine waste or laundry collection
- Ideal for commercial and janitorial applications

## **Technical specifications**

| SKU      | CA-M2001 |
|----------|----------|
| Pack Qty | 1        |
| Colour   | Yellow   |