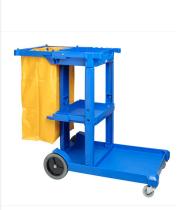

## Zippered Janitor Cart Bag Only

Durable and easy to maneuver, this blue janitor cart is ideal for a variety of cleaning applications in commercial and industrial environments.

Lightweight and versatile, this blue janitor cart can hold a mop bucket or a large garbage bin on the front platform and features a bag holder, three open compartments and many tool hooks for brooms, mops, dustpans, dusters, and safety signs. The construction is water and chemical resistant and is easy to maintain for lasting durability. Ideal for commercial cleaning and janitorial applications. Also available in <u>black</u> or in an <u>extra-large format</u>.

## **Product Features**

- Rugged plastic construction and rubber wheels
- Swivel casters at the front and ball-bearing wheels at the back
- Bag support
- Comes with a zippered yellow vinyl bag for routine waste or laundry collection
- Ideal for commercial and janitorial applications