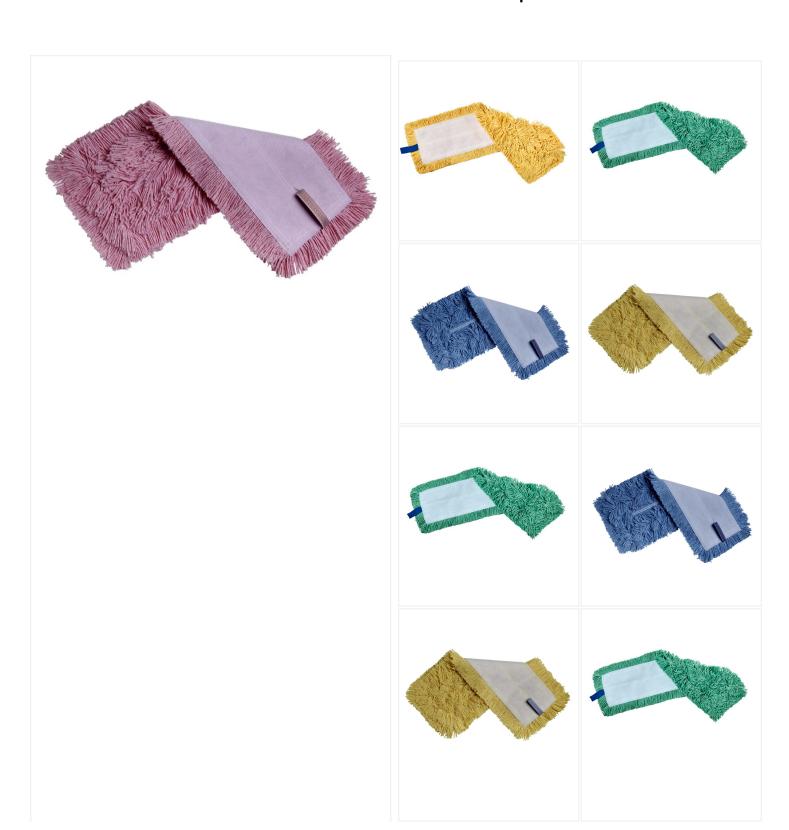

## 16" M-Tech Microfiber Flat Mop - Red

Optimal for damp and wet mopping applications, the M-Tech Microfiber Flat Mop removes dust, dirt, and microbes from your floors. Ideal for commercial and institutional building maintenance.

The M-Tech Microfiber Flat Mop Pad offers many advantages: it holds more water than traditional mops, removes dirt, dust and debris without chemicals and is easy to attach to a mop head thanks to a durable velcro backing. The pad is also machine washable and reusable. Ideal for commercial and institutional maintenance. Use the M-Tech Microfibre Flat Mop with the <u>Aluminum Velcro Flat Mop Frame</u> to easily clean surfaces.

## **Product Features**

- Made of hard-wearing microfiber
- · Washable and reusable
- Can be used in a colour-coded system
- Ideal for commercial and institutional applications