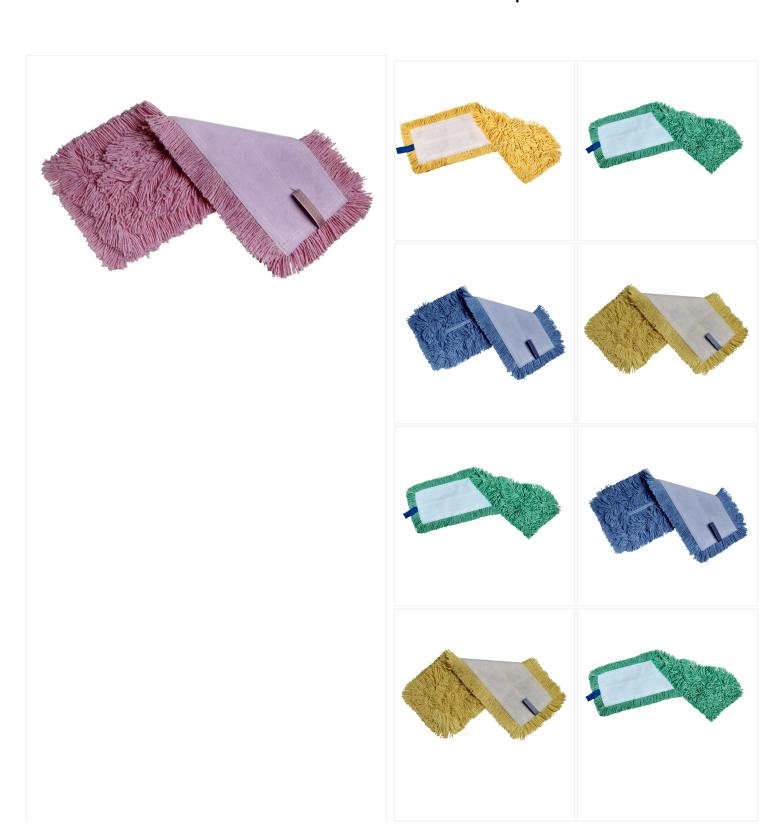

## 36" M-Tech Microfiber Flat Mop - Red

Optimal for damp and wet mopping applications, the M-Tech Microfiber Flat Mop removes dust, dirt, and microbes from your floors. Ideal for commercial and institutional building maintenance.

The M-Tech Microfiber Flat Mop Pad offers many advantages: it holds more water than traditional mops, removes dirt, dust and debris without chemicals and is easy to attach to a mop head thanks to a durable velcro backing. The pad is also machine washable and reusable. Ideal for commercial and institutional maintenance. Use the M-Tech Microfibre Flat Mop with the <u>Aluminum Velcro Flat Mop Frame</u> to easily clean surfaces.

## **Product Features**

- Made of hard-wearing microfiber
- · Washable and reusable
- Can be used in a colour-coded system
- Ideal for commercial and institutional applications

## **Available options**

| MFP-V4236-YE | 36 Inch - Yellow |
|--------------|------------------|
| MFP-V4236-RD | 36 Inch - Red    |
| MFP-V4236-GN | 36 Inch - Green  |
| MFP-V4236-BL | 36 Inch - Blue   |
| MFP-V4224-YE | 24 Inch - Yellow |
| MFP-V4224-RD | 24 Inch - Red    |
| MFP-V4224-GN | 24 Inch - Green  |
| MFP-V4224-BL | 24 Inch - Blue   |
| MFP-V4218-YE | 18 Inch - Yellow |
| MFP-V4218-RD | 18 Inch - Red    |
| MFP-V4218-GN | 18 Inch - Green  |
| MFP-V4218-BL | 18 Inch - Blue   |
| MFP-V4216-YE | 16 Inch - Yellow |
| MFP-V4216-RD | 16 Inch - Red    |
| MFP-V4216-GN | 16 Inch - Green  |
| MFP-V4216-BL | 16 Inch - Blue   |