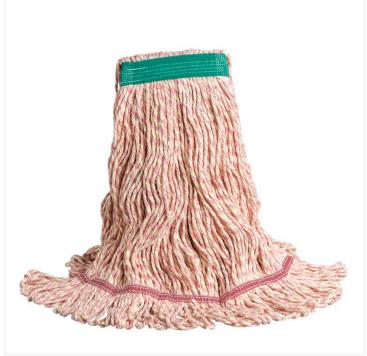

## MAC Food Service Loop-End Mop - 20 oz

The MAC Food Service Mop features is durable, absorbent, high-performance, and launderable; these qualities make it the perfect tool for any food service applications.

The MAC Food Service Mop features looped end yarn made of synthetic fibres that are chemical resistant and easy to keep clean. Thanks to a red hue, this mop can be used as part of a colour coded system to prevent cross contamination. Plus, it has an excellent absorption capacity and is launderable. Equally durable and efficient, it is ideal for heavy, repeated use. The colour assorted <u>STEP-N-GO Wet Mop Handle in Fiberglass</u> is a perfect match for the MAC Food Service Looped End Mop.

**Product Features** 

- Made of synthetic yarn with looped ends
- Looped ends cover more surface and prevent mop from fraying and tangling
- Coloured yarn hides soiled mop
- Used in food service applications