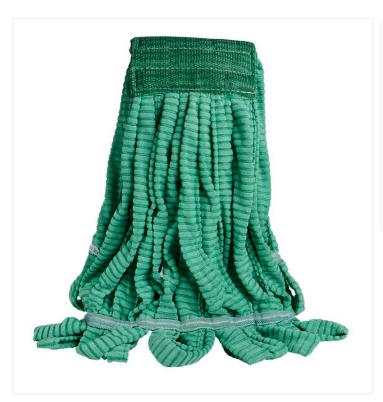

## Microfiber Tube Mop - Medium - Green

The Microfiber Tube Mop has twice the cleaning strength of cotton mops and is great on rougher surfaces.

Introducing the Microfibre Tube Mop with Loop-ends, the ultimate solution for deep cleaning your floors with ease. With its innovative tube design, this mop allows for superior productivity and minimal drag, making cleaning effortless. Its tailband design prevents tangles and offers better coverage, ensuring every nook and cranny is spotless. The wide band is specifically designed for scrubbing away scuff marks and stubborn dirt, making it an ideal tool for rough surfaces like terrazzo tiles, garage floors, and more. Thanks to its microfibre construction, this mop reaches deep into floor surfaces for an unparalleled clean. Experience the power of the Microfibre Tube Mop with Loop-ends and elevate your floor cleaning game to a whole new level. Its wide band can be paired with a Jaws Mop Handle. Use it with a down press wringer to easily extract water.

## **Product Features**

- Available in medium (green) or large (blue)
- Wide band
- Loop ended
- For use on medium to rough surfaces
- Tube design with reduced drag

## **Technical specifications**

| SKU      | MW-TM396 |
|----------|----------|
| Pack Qty | 12       |
| Size     | Medium   |
| Colour   | Green    |