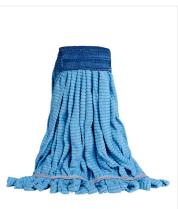

## **Product Features**

- Available in medium (green) or large (blue)
- Wide band
- Loop ended
- For use on medium to rough surfaces
- Tube design with reduced drag

## **Available options**

| MW-TM396 | Medium - Green |
|----------|----------------|
| MW-TM600 | Large - Blue   |