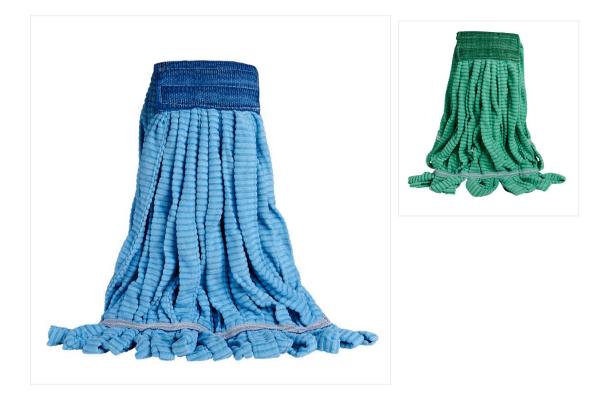

# Microfiber Tube Mop - Large - Blue

#### **Product Features**

- Available in medium (green) or large (blue)
- Wide band
- Loop ended
- For use on medium to rough surfaces
- Tube design with reduced drag

## Available options

| MW-TM396 | Medium - Green |
|----------|----------------|
| MW-TM600 | Large - Blue   |