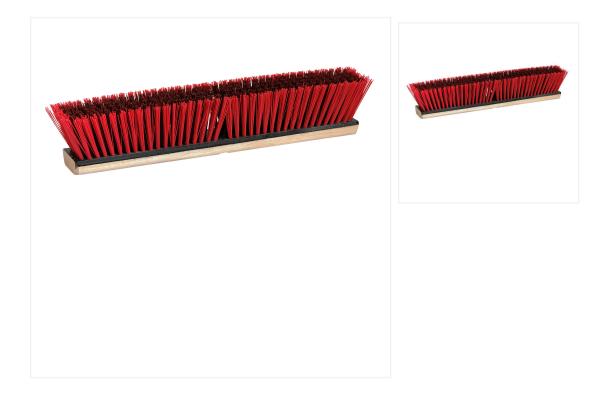

# Garage Medium/Stiff Push Broom - 18 Inch

# Rugged and durable, the Garage Medium/Stiff Push Broom performs well on rough, unfinished surfaces.

This sturdy push broom head features medium stiff bristles and sweeps debris ranging from fine dust on smooth surfaces to gravel and dirt on rough surfaces. It can be used indoor and outdoor, and in wet or dry environments. The perfect cleaning tool for garages, workshops and warehouses. Combine it with a <u>wood handle with metal thread</u> and <u>metal braces</u> for heavy-duty use.

#### **Product Features**

• Heavy-duty polystyrene bristles

- Large broom head to reduce labour
- Can be used indoor and outdoor
- Broom head only