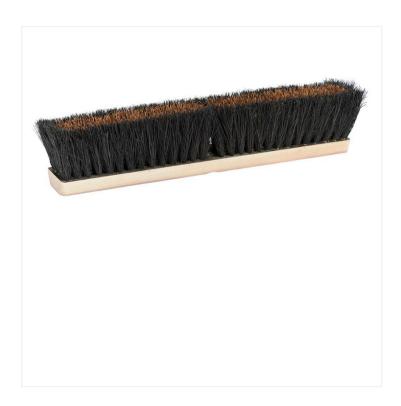

## Horsehair and Palmyra Push Broom

The Horsehair and Palmyra Push Broom is ideal for cleaning fine dust and dirt on concrete, wood or tiled floors.

This broom head features stiff horsehair fibers at its center for heavy sweeping, and Tampico fibers on the outside for fine sweeping. This perfect combo of bristles makes this an all-in-one push broom. Thanks to the all-natural fill, there is no danger of scratching the floor. Should be paired with a <u>wood handle with metal thread</u> or any other threaded handle.

## Horsehair and Palmyra Push Broom - Product Features

• Made with horsehair and palmyra fibres

- Highly effective on smooth surfaces
- Indoor use only
- Available in 18", 24" and 36"
- Comes in packages of 12