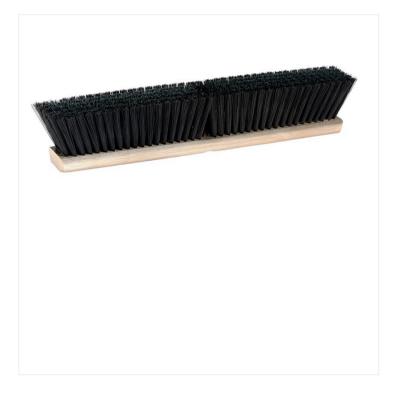

# Medium Sweep Push Broom Head - 36 Inch

## Resistant to chemicals, this Medium Sweep Push Broom can tackle heavy soils and keep rugged surfaces clean and free of debris.

Durable and robust, this Medium Sweep Push Broom features a thick hardwood block and densely packed PET fill that is resistant to most acids, solvents, fungus, bacteria growth. Ideal for sweeping the heaviest soils on the roughest surfaces in wet or dry conditions. A great tool to help reduce labour and effort for heavy sweeping and scrubbing applications. This Medium Sweep Push Broom should be paired with a <u>Wood Handle with Metal Thread</u> and some <u>Push Broom Braces</u> for a strong and sturdy sweeping tool.