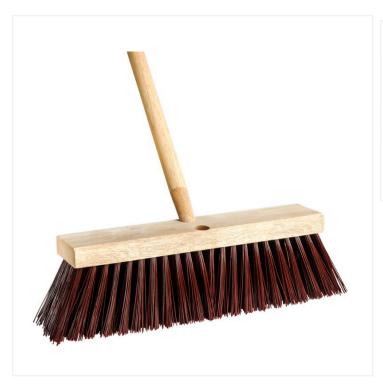

## 14" Street / Stable Coarse Push Broom w 54" Tapered Wood Handle

For rough and unfinished surfaces, opt of the Street / Stable Coarse Push Broom to scrub and sweep up heavy dust and debris.

The Street / Stable Coarse Push Broom is the versatile and durable tool you need for workshops, construction sites, barns, stables, and any other outdoor facilities. Made with extra stiff polypropylene bristles, it is compatible tapered wood handles for added stability. This rugged broom is designed to sweep up heavy dust and debris. Also available as a <a href="compatible">compatible</a> tapered wood handle.

## **Product Features**

• Long, coarse polypropylene bristles

- Thick hardwood block
- Compatible with tapered wood handles
- Available in 14" or 16"
- Can be ordered with or without a tapered wood handle