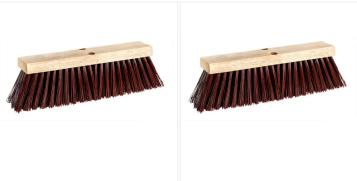

## **Product Features**

• Long, coarse polypropylene bristles

- Thick hardwood block
- Compatible with tapered wood handles
- Available in 14" or 16"
- Can be ordered with or without a tapered wood handle

## **Available options**

| PB-ST14     | 14 Inch |
|-------------|---------|
| PB-ST16-54T | 16 Inch |
| PB-ST16     | 16 Inch |
| PB-ST14-54T | 14 Inch |