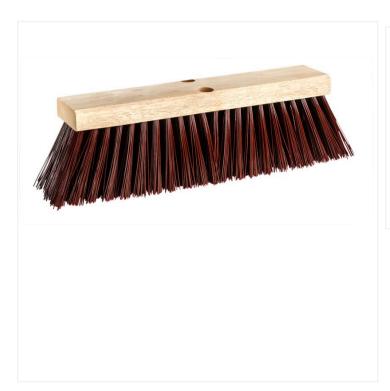

## 14" Street / Stable Coarse Push Broom

For rough and unfinished surfaces, opt of the Street / Stable Coarse Push Broom to scrub and sweep up heavy dust and debris.

The Street / Stable Coarse Push Broom is the versatile and durable tool you need for workshops, construction sites, barns, stables, and any other outdoor facilities. Made with extra stiff polypropylene bristles, it is compatible tapered wood handles for added stability. This rugged broom is designed to sweep up heavy dust and debris. Also available as a combo including a 54" tapered wood handle.

## **Product Features**

- Long, coarse polypropylene bristles
- Thick hardwood block

- Compatible with tapered wood handles
- Available in 14" or 16"
- Can be ordered with or without a tapered wood handle