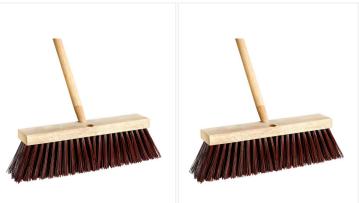

## 14" Street / Stable Coarse Push Broom

For rough and unfinished surfaces, opt of the Street / Stable Coarse Push Broom to scrub and sweep up heavy dust and debris.

The Street / Stable Coarse Push Broom is the versatile and durable tool you need for workshops, construction sites, barns, stables, and any other outdoor facilities. Made with extra stiff polypropylene bristles, it is compatible tapered wood handles for added stability. This rugged broom is designed to sweep up heavy dust and debris. Also available as a combo including a 54" tapered wood handle.

## **Product Features**

- Long, coarse polypropylene bristles
- Thick hardwood block

- Compatible with tapered wood handles
- Available in 14" or 16"
- Can be ordered with or without a tapered wood handle

## **Available options**

| PB-ST14     | 14 Inch |
|-------------|---------|
| PB-ST16-54T | 16 Inch |
| PB-ST16     | 16 Inch |
| PB-ST14-54T | 14 Inch |