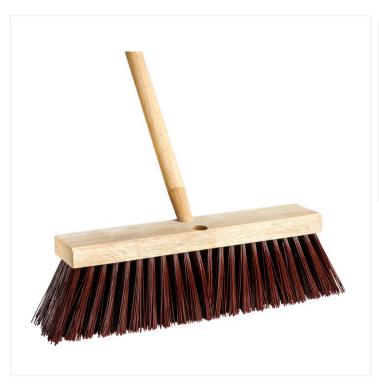

## 16" Street / Stable Coarse Push Broom w 54" Tapered Wood Handle

For rough and unfinished surfaces, opt of the Street / Stable Coarse Push Broom to scrub and sweep up heavy dust and debris.

The Street / Stable Coarse Push Broom is the versatile and durable tool you need for workshops, construction sites, barns, stables, and any other outdoor facilities. Made with extra stiff polypropylene bristles, it is compatible tapered wood handles for added stability. This rugged broom is designed to sweep up heavy dust and debris. Also available as a <a href="compatible">compatible</a> tapered wood handle.

## **Product Features**

• Long, coarse polypropylene bristles

- Thick hardwood block
- Compatible with tapered wood handles
- Available in 14" or 16"
- Can be ordered with or without a tapered wood handle