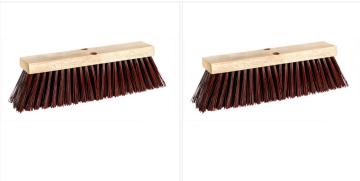

## **Product Features**

• Long, coarse polypropylene bristles

- Thick hardwood block
- Compatible with tapered wood handles
- Available in 14" or 16"
- Can be ordered with or without a tapered wood handle

## **Available options**

| PB-ST14     | 14 Inch |
|-------------|---------|
| PB-ST16-54T | 16 Inch |
| PB-ST16     | 16 Inch |
| PB-ST14-54T | 14 Inch |