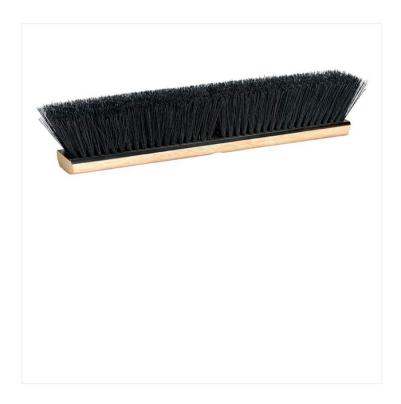

## 24" Tampico Medium Sweep Push Broom

This durable and economical Tampico Medium Sweep Push Broom is a practical tool for commercial and industrial cleaning.

Ideal for general purpose sweeping, our Tampico Medium Sweep Push Broom is suitable for both indoor and outdoor use in industrial and commercial environments. The tampico fill delivers excellent durability and is water, acid and heat resistant while the thick wooden block is durable. Available with many different fiber combinations, like the Combo Synthetic Medium Sweep Push Broom, the Horsehair and Palmyra Push Broom or the Palmyra Coarse Sweep Push Broom.

## **Product Features**

• Thick wooden block

- Stiff tampico fibres
- 14" sweeping path
- Resistant to liquids and most chemicals
- For both indoor and outdoor use
- Ideal for food service, warehouses, commercial and industrial environments