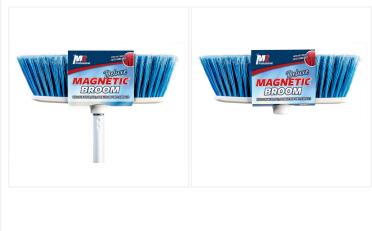

# Pluto Large Magnetic Broom - Blue & Red

# The Pluto Large Magnetic Broom can trap fine dust and particles. Ideal for wood, tile, laminate and vinyl surfaces.

The Pluto Large Magnetic Broom is sturdy and highly efficient. It features super soft flat bristles that trap dust rather than push it around. Thanks to a magnetic system, it quickly picks up lint, dust, small debris as well as the finest particles. The bristles do not retain moisture, can be rinsed clean and dry quickly. This lightweight indoor broom comes with a 48" metal handle and is easy to manipulate. Use it with a <u>16" X-Large Plastic Clip-On Dust Pan</u> for small messes or with a <u>Jumbo Lobby Dust Pan</u> for larger amounts of dirt.

#### **Pluto Large Magnetic Broom - Product Features**

- Flat bristles
- Bristles made of soft, synthetic fibres

- Flagged fibre ends
- Lightweight, 48" metal handle
- Great tool for fine sweeping