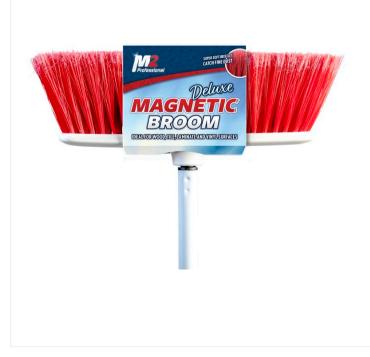

# Pluto Large Magnetic Broom - Blue & Red

# The Pluto Large Magnetic Broom can trap fine dust and particles. Ideal for wood, tile, laminate and vinyl surfaces.

The Pluto Large Magnetic Broom is sturdy and highly efficient. It features super soft flat bristles that trap dust rather than push it around. Thanks to a magnetic system, it quickly picks up lint, dust, small debris as well as the finest particles. The bristles do not retain moisture, can be rinsed clean and dry quickly. This lightweight indoor broom comes with a 48" metal handle and is easy to manipulate. Use it with a <u>16" X-Large Plastic Clip-On Dust Pan</u> for small messes or with a <u>Jumbo Lobby Dust Pan</u> for larger amounts of dirt.

#### **Pluto Large Magnetic Broom - Product Features**

- Flat bristles
- Bristles made of soft, synthetic fibres

- Flagged fibre ends
- Lightweight, 48" metal handle
- Great tool for fine sweeping